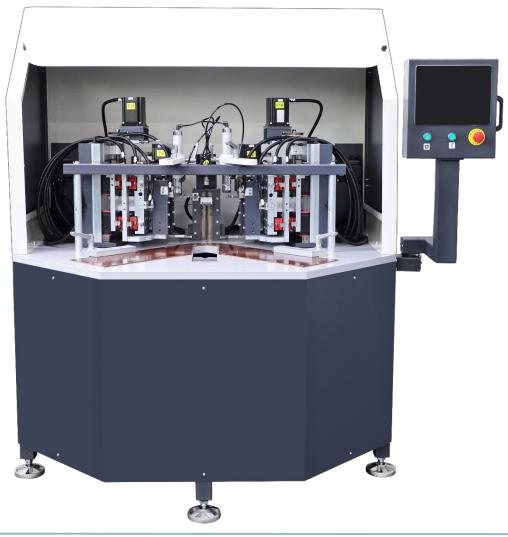

## **FEATURES**

Apex Auto is a fully automated digital corner crimping machine designed to crimp corner keys inside the aluminum profiles by servo controlled all independent crimping blades. It features a total of 12 axes that automatically set all blade distances, press points, and pressing amounts. This allows each blade to move independently. Thanks to this movement capability, the blades can adjust to the most accurate position and apply the most appropriate pressing force. The servo-controlled pressing axis ensures precise pressing and prevents excessive pressure from being applied.

In profile learning mode, the profile is placed in the machine, and the blades are automatically positioned according to the designated press points. The pressing amount and the post-press retraction amount are entered into the recipe in millimeters (mm). If necessary, a second pressing step with a different amount can be added for a more secure press. Once all dimensions are entered, an appropriate reference image is selected to guide the profile's orientation during operation, and the settings are saved under a unique recipe ID number.

During automatic mode, the recipe is selected, and each blade moves to the positions defined in the recipe. Once the profiles are placed in the machine, the start button is pressed. The centering block and clamp secure the profile in place. The pressing is carried out according to the specified amount in the recipe, completing the process.