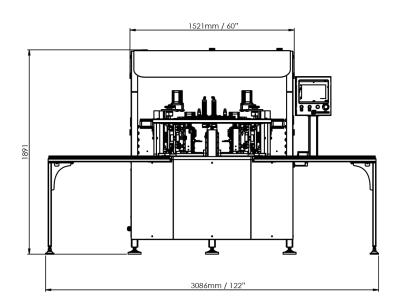

ll dimensions are entered, an appropriate reference image is selected to guide the profile's orientation during operation, and the settings are saved under a unique recipe ID number.

During automatic mode, the recipe is selected, and each blade moves to the positions defined in the recipe. Once the profiles are placed in the machine, the start button is pressed. The centering block and clamp secure the profile in place. The pressing is carried out according to the specified amount in the recipe, completing the process.

The product data, descriptions and illustrations are shown for advertising purpose in this document and Oz Machine, reserves the right to make modifications or improvements on data, descriptions and illustrations on this document without prior notice.











Layout





## **Technical Specifications**



The product data, descriptions and illustrations are shown for advertising purpose in this document and Oz Machine, reserves the right to make modifications or improvements on data, descriptions and illustrations on this document without prior notice.