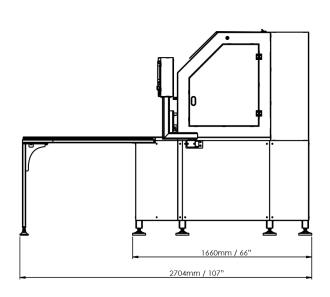

all dimensions are entered, an appropriate reference image is selected to guide the profile's orientation during operation, and the settings are saved under a unique recipe ID number.

During automatic mode, the recipe is selected, and each blade moves to the positions defined in the recipe. Once the profiles are placed in the machine, the start button is pressed. The centering block and clamp secure the profile in place. The pressing is carried out according to the specified amount in the recipe, completing the process.

The product data, descriptions and illustrations are shown for advertising purpose in this document and Oz Machine, reserves the right to make modifications or improvements on data, descriptions and illustrations on this document without prior notice.











Layout





## **Technical Specifications**



The product data, descriptions and illustrations are shown for advertising purpose in this document and Oz Machine, reserves the right to make modifications or improvements on data, descriptions and illustrations on this document without prior notice.