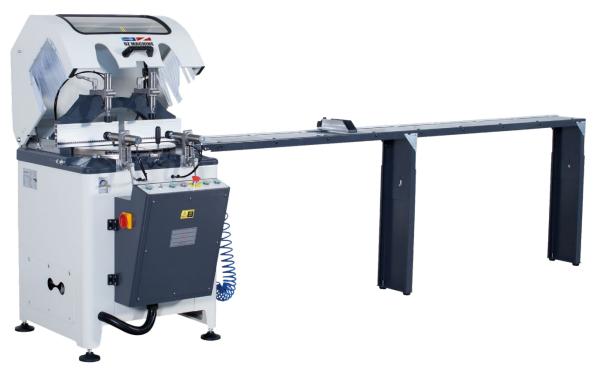

## **FEATURES**

Used for cutting processes of aluminum, PVC and wooden profiles.

- Hydro-Pneumatic cutting process
- Secure cutting by the cover equipped with a safety sensor
- Cutting speed adjustment based on the profile
- Cutting at any desired angle between -90° and +45°
- Table saw function at -90°
- Increase in cutting capacity with mobile miter
- Pneumatic vertical and horizontal clamps

## **Standard Equipment**

- Ø 20" (500mm) saw blade
- Cooling system

## **Optional Equipment**

- Conveyor
- Single-phase system
- Vacuum cleaner for chips

The product data, descriptions and illustrations are shown for advertising purpose in this document and Oz Machine, reserves the right to make modifications or improvements on data, descriptions and illustrations on this document without prior notice.