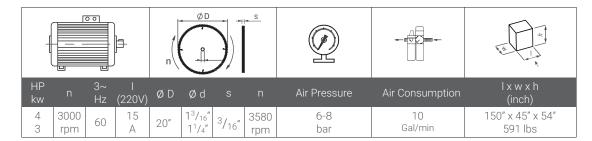

## **FEATURES**

Used for cutting processes of aluminum, PVC and wooden profiles.

- Hydro-Pneumatic cutting process
- Secure cutting by the cover equipped with a safety sensor
- Cutting speed adjustment based on the profile
- Cutting at any desired angle between -90° and +45°
- Table saw function at -90°
- Increase in cutting capacity with mobile miter
- Pneumatic vertical and horizontal clamps

## **Standard Equipment**

- Ø 20" (500mm) saw blade
- Cooling system

## **Optional Equipment**

- Conveyor
- Single-phase system
- Vacuum cleaner for chips



The product data, descriptions and illustrations are shown for advertising purpose in this document and Oz Machine, reserves the right to make modifications or improvements on data, descriptions and illustrations on this document without prior notice.











## **Cutting Diagrams**





The product data, descriptions and illustrations are shown for advertising purpose in this document and Oz Machine, reserves the right to make modifications or improvements on data, descriptions and illustrations on this document without prior notice.