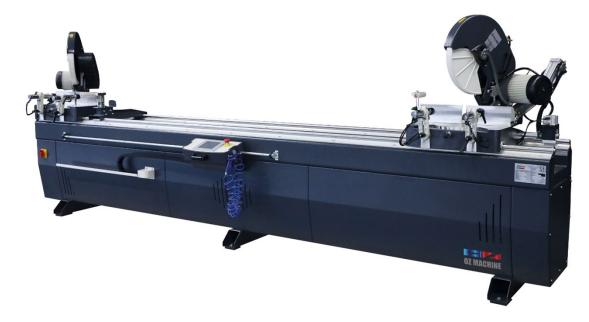

## GEMINI – II A

Semi-Automatic Digital Double Head Cutting Machine Ø 16"

## **FEATURES**

GEMINI – II A is a Semi-Automatic Double Head Cutting Machine with 16" saw blades, ideal for cutting aluminum, PVC and wood profiles in various angles and thickness.

- Minimum cutting length with double head at 90° & 45°: 24" (610mm)
- Maximum cutting length with double head at 90° & 45°: 137" (3480mm)
- X axis positioning speed: 590" (15000mm) /min
- Moving head positioning control with linear scale
- Maximum internal rotation angle: 45°
- Maximum external rotation angle: -45°
- Saw blade diameter 16" (400mm)
- Saw blade motor power: 1.5 kW
- Saw blade protection covers
- Horizontal pneumatic clamps
- Vertical pneumatic clamps
- Manual intermediate profile support
- Cooling lubrication system
- Saw blade stroke speed adjustment
- Smart touchscreen control panel
- Maximum profile loading length 177" (4500mm)