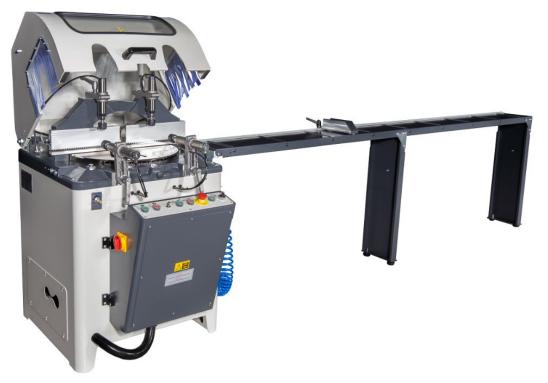

## **FEATURES**

Used for cutting processes of aluminum, PVC and wooden profiles.

- Hydro-Pneumatic cutting process
- Secure cutting by the cover equipped with a safety sensor
- Cutting speed adjustment based on the profile
- Cutting at any desired angle between -90° and +45°
- Cutting at -90°, -67.5°, -45°, -30°, -22.5°, -15°, 0°, 15°, 22.5°, 30°, 45° right and left fixed angles
- Table saw function at -90° angle.
- Increase in cutting capacity with mobile miter
- Pneumatic vertical and horizontal clamp

## **Standard Equipment**

- Ø 16" (420mm) saw blade
- Conveyor (right)
- Cooling system

## **Optional Equipment**

- Conveyor
- Single-phase system
- Vacuum cleaner for chips

The product data, descriptions and illustrations are shown for advertising purpose in this document and Oz Machine, reserves the right to make modifications or improvements on data, descriptions and illustrations on this document without prior notice.