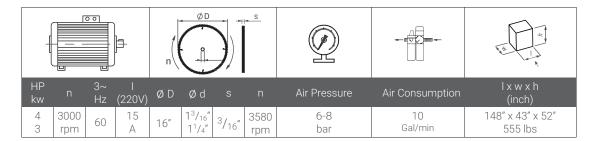

## **Standard Equipment**

- Ø 16" (420mm) saw blade
- Conveyor (right)
- Cooling system