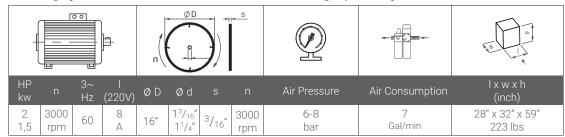

## **FEATURES**

Used for cutting processes of Aluminum, PVC / Vinyl and wooden profiles.

- Manual cutting process with handle
- Safe cutting with double spring system and saw cover
- Pneumatic vertical and horizontal clamps
- Cast core with impact resistance
- Cutting speed adjustment based on the profile
- Cutting at any desired angle between -45° and +45°

## **Standard Equipment**

- Ø 16" (400mm) saw blade
- Cooling system

## **Optional Equipment**

- Conveyor
- Single-phase system



The product data, descriptions and illustrations are shown for advertising purpose in this document and Oz Machine, reserves the right to make modifications or improvements on data, descriptions and illustrations on this document without prior notice.













## **Cutting Diagrams**





The product data, descriptions and illustrations are shown for advertising purpose in this document and Oz Machine, reserves the right to make modifications or improvements on data, descriptions and illustrations on this document without prior notice.