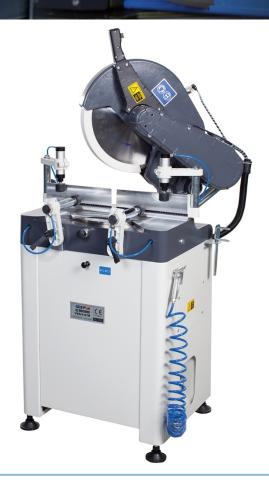

## **FEATURES**

Used for cutting processes of Aluminum, PVC / Vinyl and wooden profiles.

- Manual cutting process with handle
- Safe cutting with double spring system and saw cover
- Pneumatic vertical and horizontal clamps
- Cast core with impact resistance
- Cutting speed adjustment based on the profile
- Cutting at any desired angle between -45° and +45°

## **Standard Equipment**

- Ø 16" (400mm) saw blade
- Cooling system