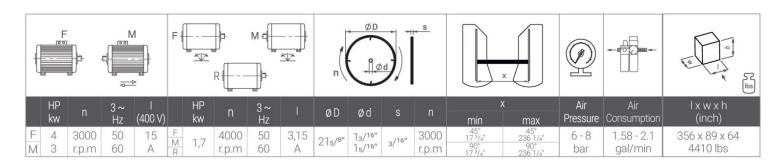

GEMINI - X, 3 axis servo controlled radial double head cutting machine, is ideal for cutting aluminum and PVC profiles in various angles and thickness.

- Servo controlled rotation axis of head at any angles between 30° and 90°
- Rapid positioning of heads with servo control
- Hydro-pneumatic cutting feed adjustment
- Minimum cutting length with double head 90°& 45°: 18" / 18" (450mm)
- Maximum cutting length with double head 90° & 45°: 236" / 236" (6000mm)
- X axis positioning speed 1570" (40m) / min
- Minimum internal rotation angle 90°
- Maximum internal rotation angle 30°
- Saw blade diameter 22" (550mm)
- Saw blade motor power 3 kW
- Profile height measurement
- Cutting zone protection covers
- Horizontal and Vertical pneumatic clamps
- Automatic intermediate profile support (3 pcs)
- Cooling lubrication system
- Slicing mode
- Manual control saw blade stroke distance
- Saw blade stroke speed adjustment
- Remote access, data transfer via Ethernet and USB
- Smart Touchscreen Panel PC
- Maximum profile loading length 314" (8000mm)

## **Standard Equipment**

- Electro control X axis
- Carbide saw blade (2 pcs)
- Roller conveyor on moving head
- Digital adjustment saw blade stroke distance