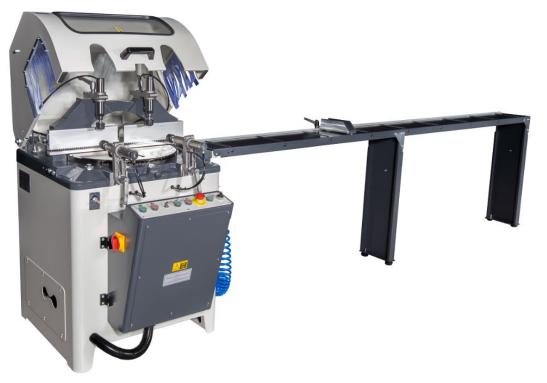

## **FEATURES**

Used for cutting processes of aluminum, PVC and wooden profiles.

- Hydro-Pneumatic cutting process
- Secure cutting by the cover equipped with a safety sensor
- Cutting speed adjustment based on the profile
- Cutting at any desired angle between -90° and +45°
- Cutting at -90°, -67.5°, -45°, -30°, -22.5°, -15°, 0°, 15°, 22.5°, 30°, 45° right and left fixed angles
- Table saw function at -90° angle.
- Increase in cutting capacity with mobile miter
- Pneumatic vertical and horizontal clamp

## **Standard Equipment**

- Ø 16" (420mm) saw blade
- Cooling system