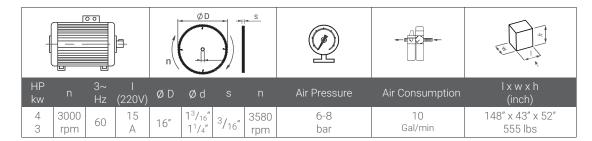

## **FEATURES**

Used for cutting processes of aluminum, PVC and wooden profiles.

- Hydro-Pneumatic cutting process
- Secure cutting by the cover equipped with a safety sensor
- Cutting speed adjustment based on the profile
- Cutting at any desired angle between -90° and +45°
- Cutting at -90°, -67.5°, -45°, -30°, -22.5°, -15°, 0°, 15°, 22.5°, 30°, 45° right and left fixed angles
- Table saw function at -90° angle.
- Increase in cutting capacity with mobile miter
- Pneumatic vertical and horizontal clamp

## **Standard Equipment**

- Ø 16" (420mm) saw blade
- Cooling system

## **Optional Equipment**

- Conveyor
- Single-phase system
- Vacuum cleaner for chips



The product data, descriptions and illustrations are shown for advertising purpose in this document and Oz Machine, reserves the right to make modifications or improvements on data, descriptions and illustrations on this document without prior notice.











## **Cutting Diagrams**





The product data, descriptions and illustrations are shown for advertising purpose in this document and Oz Machine, reserves the right to make modifications or improvements on data, descriptions and illustrations on this document without prior notice.