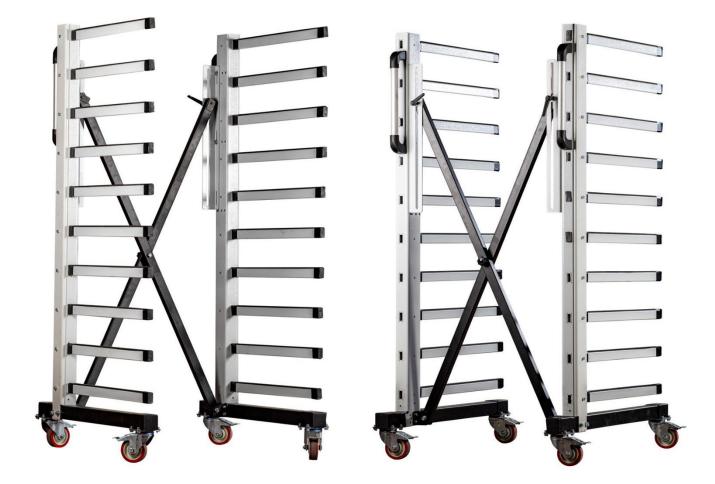

## **CARX**

Scissor Model Trolley for Profiles in Vertical Position

## **FEATURES**

Scissors Model Trolley for Profiles in Vertical Position

Adjustable storey height - simple system with bolt and nut system. Fully adjustable rack length in scissor model designs - quick and easy to adjust. Stackable. Compact. Ingenious.

## CAR X

Scissor Model Trolley for Profiles in Vertical Position