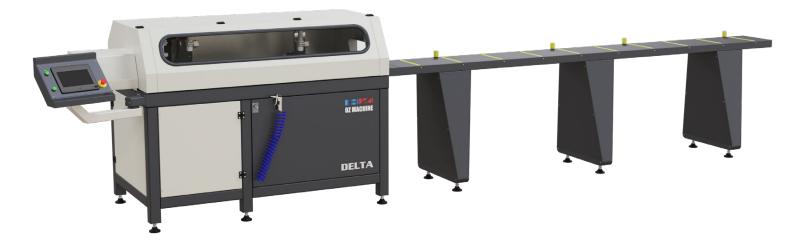

## **FEATURES**

Used for slicing and flat cutting processes of aluminum, PVC (vinyl) and wooden profiles.

- Wide profile cutting with Ø 500 mm saw blade
- · Servo driven automatic profile feeding and batch slicing process
- Automatic clamping system
- Cutting speed adjustment
- · Digital adjustment of the saw blade travel distance based on the profile
- · Secure cutting by the cover equipped with a safety sensor
- Touchscreen control panel
- Process programming and large memory

## **Standard Equipment**

- Ø 20" Saw Blade
- · Cooling system