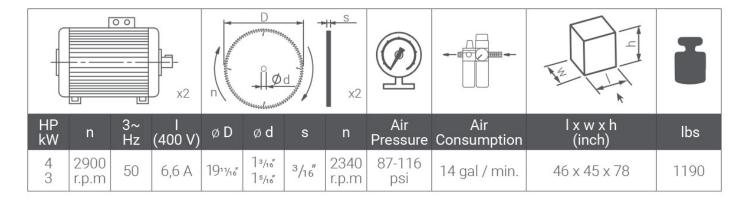

## **Standard Equipment**

- Ø  $3^{15}/_{16}$ " saw (2 pcs.)
- · Cooling system
- · V cutting set with Pneumatic clamps