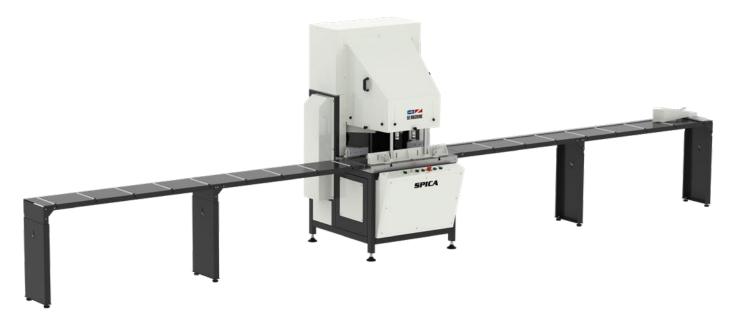

## **FEATURES**

Used for V cutting, arrow cutting, 45° cutting and 90° notching processes of aluminum and PVC (Vinyl) profiles.

- Wide profile cutting with Ø 500 mm saw blade
- · Hydro-Pneumatic cutting process
- · Adjustable saw blade travel speed to the profiles
- · Double hand start

## **Standard Equipment**

- Ø  $3^{15}/_{16}$ " saw (2 pcs.)
- · Cooling system
- · V cutting set with Pneumatic clamps

## **Optional Equipment**

- Right and left conveyor (90° notching, 59")
- 90° notching set with Pneumatic clamps
- Right and left conveyor (V cutting, 119")

The product data, descriptions and illustrations are shown for advertising purpose in this document and Oz Machine, reserves the right to make modifications or improvements on data, descriptions and illustrations on this document without prior notice.