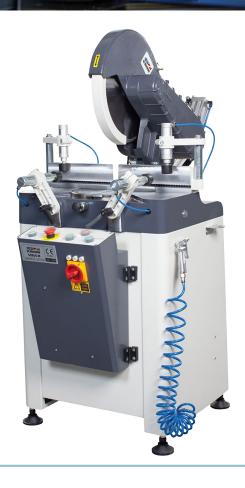

## **FEATURES**

Used for cutting processes of Aluminum, PVC / Vinyl and Wood profiles.

- Hydro-Pneumatic cutting process
- Safe cutting with automatic saw cover
- Pneumatic vertical and horizontal clamps
- Cast core with impact resistance
- Cutting speed adjustment based on the profile
- Cutting at any desired angle between -45° and +45°

## **Standard Equipment**

- Ø 16" (400mm) saw blade
- Cooling system