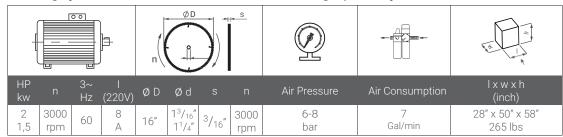

## **FEATURES**

Used for cutting processes of Aluminum, PVC / Vinyl and Wood profiles.

- Hydro-Pneumatic cutting process
- Safe cutting with automatic saw cover
- Pneumatic vertical and horizontal clamps
- Cast core with impact resistance
- Cutting speed adjustment based on the profile
- Cutting at any desired angle between -45° and +45°

## **Standard Equipment**

- Ø 16" (400mm) saw blade
- Cooling system

## **Optional Equipment**

- Conveyor
- Single-phase system



The product data, descriptions and illustrations are shown for advertising purpose in this document and Oz Machine, reserves the right to make modifications or improvements on data, descriptions and illustrations on this document without prior notice.









## **Cutting Diagrams**





The product data, descriptions and illustrations are shown for advertising purpose in this document and Oz Machine, reserves the right to make modifications or improvements on data, descriptions and illustrations on this document without prior notice.